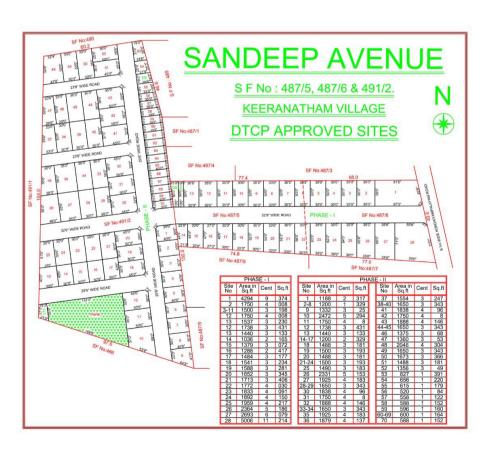

## Layout Map

#### Phase I &II

## Slient Features

24\*7 water Facility

Just 2 min from saravanampatti
Junction

Near By college PPG college of Nursing

Near By Schools Ruby Metric /DOBBS Public

| Area in<br>Sq. ft | Cent | Sq. ft |
|-------------------|------|--------|
| 4294              | 9    | 374    |
| 1750              | 4    | 008    |
| 1500              | 3    | 198    |
| 1750              | 4    | 008    |
| 1537              | 3    | 230    |
| 1738              | 3    | 431    |
| 1440              | 3    | 133    |
| 1036              | 2    | 165    |
| 1379              | - 3  | 072    |
| 1288              | 2    | 417    |
| 1484              | 3    | 177    |
| 1541              | 3    | 234    |
| 1588              | 3    | 281    |
| 1652              | 3    | 345    |
| 1713              | 3    | 406    |
| 1772              | 4    | 030    |
| 1838              | 4    | 091    |
| 1892              | 4    | 150    |
| 1959              | 4    | 217    |
| 2364              | 5    | 186    |

| Site<br>No | Area in<br>Sq. ft | Cent | Sq. ft |
|------------|-------------------|------|--------|
| 1          | 1188              | 2    | 317    |
| 2-8        | 1200              | 1    | 329    |
| 9          | 1332              | 3    | 25     |
| 10         | 2472              | 5    | 294    |
| 11         | 1750              | 4    | 8      |
| 12         | 1738              | 3    | 431    |
| 13         | 1440              | 3    | 133    |
| 14-17      | 1200              | 2    | 329    |
| 18         | 1488              | 3    | 181    |
| 19         | 1500              | 3    | 193    |
| 20         | 1488              | 3    | 181    |
| 21-24      | 1500              | 3    | 193    |
| 25         | 1490              | 3    | 183    |
| 26         | 2331              | 5    | 153    |
| 27         | 1925              | 4    | 183    |
| 28-29      | 1650              | 3    | 343    |
| 30         | 1838              | 4    | 96     |
| 31         | 1750              | 4    | 8      |
| 32         | 1888              | 4    | 146    |
| 33-34      | 1650              | 3    | 343    |

| Site<br>No | Area in<br>Sq. ft | Cent | Sq. ft |
|------------|-------------------|------|--------|
| 37         | 1554              | 3    | 247    |
| 38-40      | 1650              | 3    | 343    |
| 41         | 1838              | 4    | 96     |
| 42         | 1750              | 4    | 8      |
| 43         | 1888              | 4    | 146    |
| 44-45      | 1850              | 3    | 343    |
| 46         | 1375              | 3    | 68     |
| 47         | 1360              | 3    | 53     |
| 48         | 2046              | 4    | 304    |
| 49         | 1650              | 3    | 343    |
| 50         | 1673              | 3    | 366    |
| 51         | 1488              | 3    | 181    |
| 52         | 1356              | 3    | 49     |
| 53         | 827               | 1    | 391    |
| 54         | 656               | 1    | 220    |
| 55         | 615               | 1    | 179    |
| 56         | 520               | 1    | 84     |
| 57         | 558               | 1    | 122    |
| 58         | 588               | 1    | 152    |
| 59         | 596               | 1    | 160    |
| 10 KM      | 600               |      | ***    |