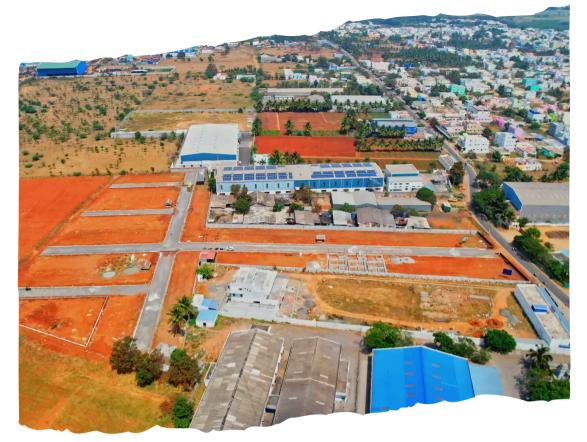

### SANDEEP AVENUE

Near By KG Hospital

## Slient Features

24\*7 water Facility

Just 2 min from saravanampatti
Junction

Near By college PPG college of Nursing

Near By Schools Ruby Metric /DOBBS Public

| Area in<br>Sq. ft | Cent | Sq. ft |
|-------------------|------|--------|
| 4294              | 9    | 374    |
| 1750              | 4    | 008    |
| 1500              | 3    | 198    |
| 1750              | 4    | 008    |
| 1537              | 3    | 230    |
| 1738              | 3    | 431    |
| 1440              | 3    | 133    |
| 1036              | 2    | 165    |
| 1379              | - 3  | 072    |
| 1288              | 2    | 417    |
| 1484              | 3    | 177    |
| 1541              | 3    | 234    |
| 1588              | 3    | 281    |
| 1652              | 3    | 345    |
| 1713              | 3    | 406    |
| 1772              | 4    | 030    |
| 1838              | 4    | 091    |
| 1892              | 4    | 150    |
| 1959              | 4    | 217    |
| 2364              | 5    | 186    |