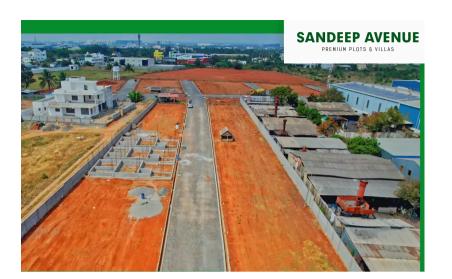

### SANDEEP AVENUE

Near By KG Hospital

## Slient Features

24\*7 water Facility

Just 2 min from saravanampatti
Junction

Near By college PPG college of Nursing

Near By Schools Ruby Metric /DOBBS Public

| Area in<br>Sq. ft | Cent | Sq. ft |
|-------------------|------|--------|
| 4294              | 9    | 374    |
| 1750              | 4    | 008    |
| 1500              | 3    | 198    |
| 1750              | 4    | 008    |
| 1537              | 3    | 230    |
| 1738              | 3    | 431    |
| 1440              | 3    | 133    |
| 1036              | 2    | 165    |
| 1379              | - 3  | 072    |
| 1288              | 2    | 417    |
| 1484              | 3    | 177    |
| 1541              | 3    | 234    |
| 1588              | 3    | 281    |
| 1652              | 3    | 345    |
| 1713              | 3    | 406    |
| 1772              | 4    | 030    |
| 1838              | 4    | 091    |
| 1892              | 4    | 150    |
| 1959              | 4    | 217    |
| 2364              | 5    | 186    |