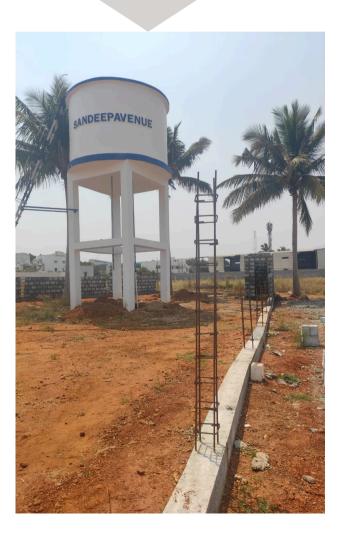

### SANDEEP AVENUE

Near By KG Hospital

## Slient Features

24\*7 water Facility

Just 2 min from saravanampatti
Junction

Near By college PPG college of Nursing

Near By Schools Ruby Metric /DOBBS Public

| Area in<br>Sq. ft | Cent | Sq. ft |
|-------------------|------|--------|
| 4294              | 9    | 374    |
| 1750              | 4    | 008    |
| 1500              | 3    | 198    |
| 1750              | 4    | 008    |
| 1537              | 3    | 230    |
| 1738              | 3    | 431    |
| 1440              | 3    | 133    |
| 1036              | 2    | 165    |
| 1379              | - 3  | 072    |
| 1288              | 2    | 417    |
| 1484              | 3    | 177    |
| 1541              | 3    | 234    |
| 1588              | 3    | 281    |
| 1652              | 3    | 345    |
| 1713              | 3    | 406    |
| 1772              | 4    | 030    |
| 1838              | 4    | 091    |
| 1892              | 4    | 150    |
| 1959              | 4    | 217    |
| 2364              | 5    | 186    |